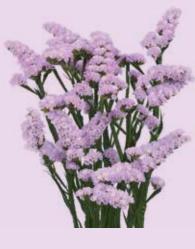

#### RHINE BIRDS™

colour: Violet pink spike size: large length: 75/95 flowering time: medium-late production: very high stem weight: 50/80