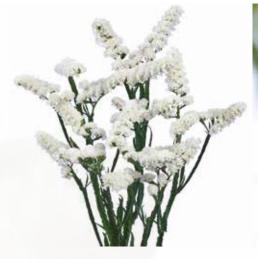

#### colour: White spike size: large length: 75/95 flowering time: medium production: moderate

stem weight: 40/70

#### FROSTY SUN BIRDS™

#### **NEW 2019**

colour: White spike size: large length: 70/90 flowering time: medium production: moderate stem weight: 50/80

#### SNOW BIRDSTM

colour: White spike size: large length: 75/95 flowering time: medium-late production: very high stem weight: 30/60