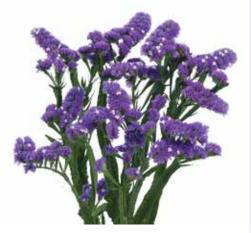

### NATURE X SELECTION = STRONG BEAUTY

Up close, the flowers look like they are made of delicate, thin paper, but guess again; the Limonium sinuatum, or Statice, is a supe strong flower! Just look at the places these plants grow in the wild. If you are on the beach you are likely to spot them. It goes to show why Statice also listens to the name 'sea lavender'

Statice copes really well in tough conditions, salty water and sandy grounds. So, it's a tough plant and, thanks to breeding and selection, a star as cut flower

Her looks are the reason for breeding and selection, but just a pretty face isn't enough.