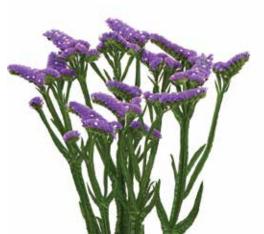

#### DONAU BIRDSTM

colour: Lavender Blue spike size: large length: 75/95 flowering time: medium production: high stem weight: 40/70