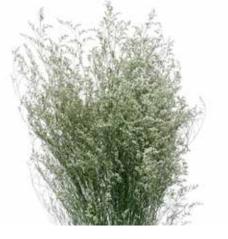

### NATURE X SELECTION = STRONG BEAUTY

Up close, the flowers look like they are made of delicate, thin paper, but guess again; the Limonium sinuatum, or Statice, is a supe strong flower! Just look at the places these plants grow in the wild. If you are on the beach you are likely to spot them. It goes to show why Statice also listens to the name 'sea lavender'

Statice copes really well in tough conditions, salty water and sandy grounds. So, it's a tough plant and, thanks to breeding and selection, a star as cut flower

Her looks are the reason for breeding and selection, but just a pretty face isn't enough.