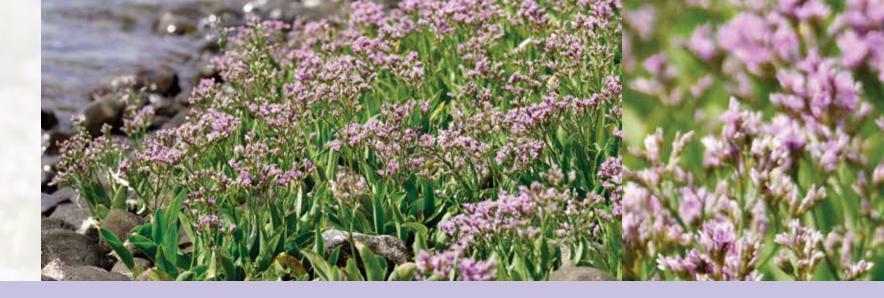

### NATURE X SELECTION = STRONG BEAUTY

Up close, the flowers look like they are made of delicate, thin paper, but guess again; the Limonium sinuatum, or Statice, is a supe strong flower! Just look at the places these plants grow in the wild. If you are on the beach you are likely to spot them. It goes to show why Statice also listens to the name 'sea lavender'

Statice copes really well in tough conditions, salty water and sandy grounds. So, it's a tough plant and, thanks to breeding and selection, a star as cut flower

Her looks are the reason for breeding and selection, but just a pretty face isn't enough.