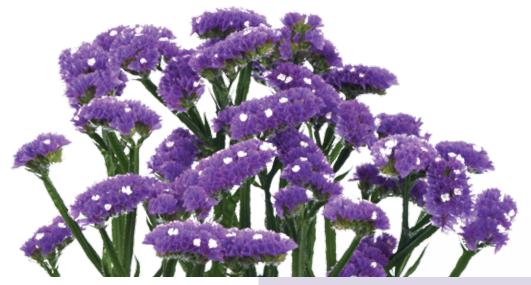

### NATURE X SELECTION = STRONG BEAUTY

Up close, the flowers look like they are made of delicate, thin paper, but guess again; the Limonium sinuatum, or Statice, is a supe strong flower! Just look at the places these plants grow in the wild. If you are on the beach you are likely to spot them. It goes to show why Statice also listens to the name 'sea lavender'

Statice copes really well in tough conditions, salty water and sandy grounds. So, it's a tough plant and, thanks to breeding and selection, a star as cut flower

Her looks are the reason for breeding and selection, but just a pretty face isn't enough.

New varieties have to face up to a long list of demands: think about constant growth high

flower production and a long vase life. To make it from a selected seedling all the way to the top is a real challenge!

In this brochure you will find our 23 commercially grown Statice cut flowers and 6 varieties of Limonium that have proven themselves in each and every way.

driven by passion