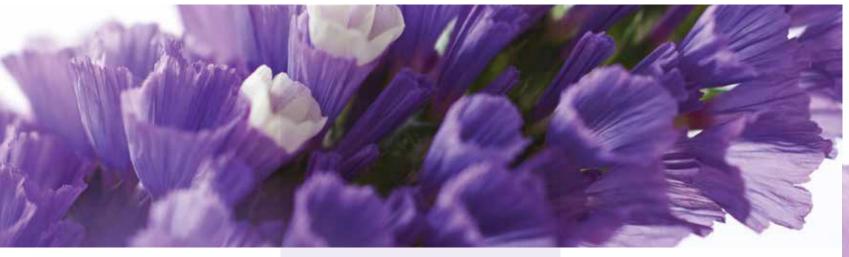

### NATURE X SELECTION = STRONG BEAUTY

Up close, the flowers look like they are made of delicate, thin paper, but guess again; the Limonium sinuatum, or Statice, is a supe strong flower! Just look at the places these plants grow in the wild. If you are on the beach you are likely to spot them. It goes to show why Statice also listens to the name 'sea lavender'