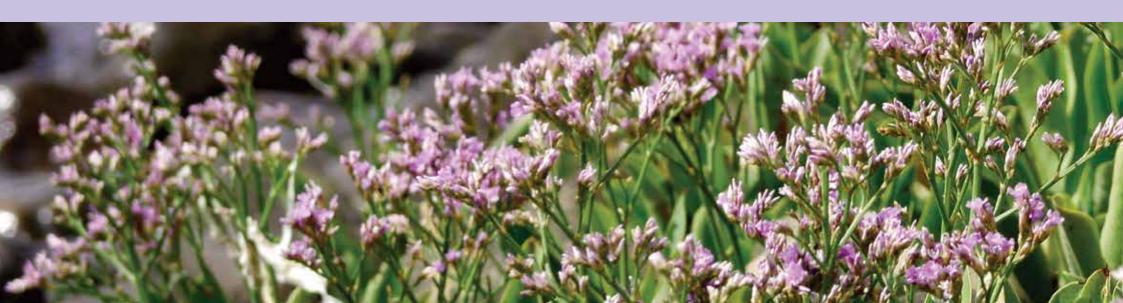

### NATURE X SELECTION = STRONG BEAUTY

Up close, the flowers look like they are made of delicate, thin paper, but guess again; the Limonium sinuatum, or Statice, is a supe strong flower! Just look at the places these plants grow in the wild. If you are on the beach you are likely to spot them. It goes to show why Statice also listens to the name 'sea lavender'

Statice copes really well in tough conditions, salty water and sandy grounds. So, it's a tough plant and, thanks to breeding and selection, a star as cut flower

Her looks are the reason for breeding and selection, but just a pretty face isn't enough.