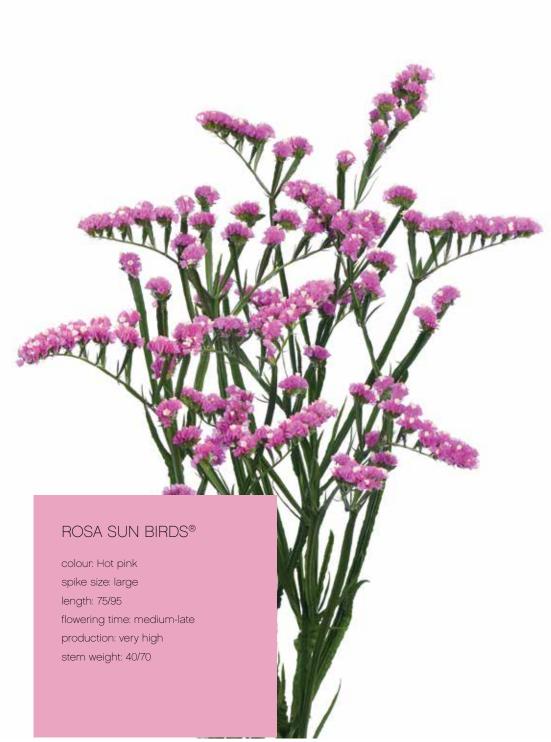

#### ROSELLA SUN BIRDS®

colour: Pink spike size: very large length: 75/95 flowering time: medium production: very high stem weight: 50/80