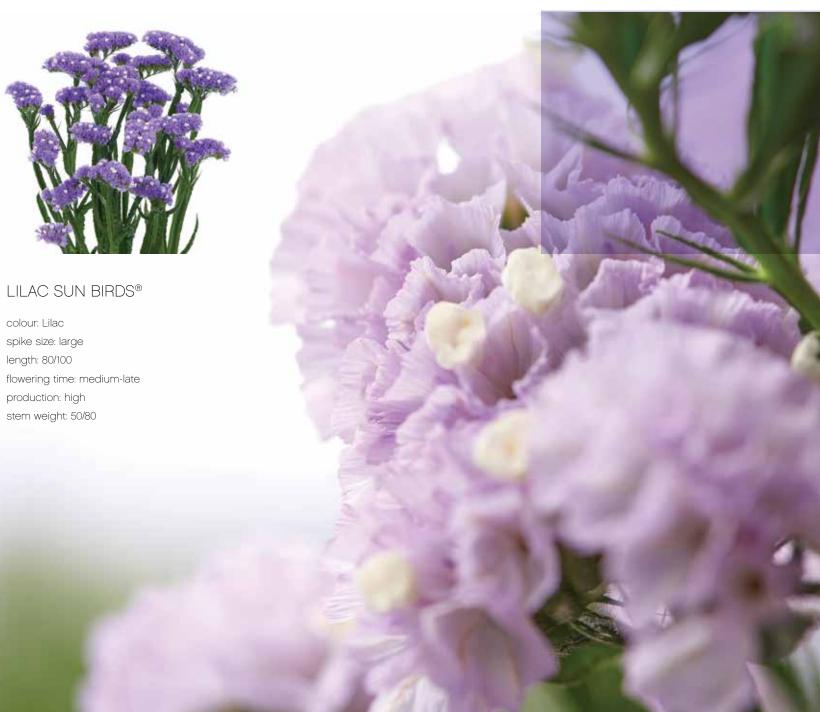

#### RHINE BIRDS™

colour: Violet pink spike size: large length: 75/95 flowering time: medium-late production: very high stem weight: 50/80