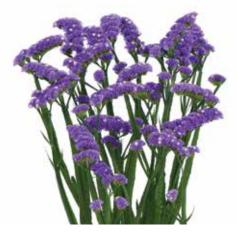

### NATURE X SELECTION = STRONG BEAUTY

Up close, the flowers look like they are made of delicate, thin paper, but guess again; the Limonium sinuatum, or Statice, is a supe strong flower! Just look at the places these plants grow in the wild. If you are on the beach you are likely to spot them. It goes to show why Statice also listens to the name 'sea lavender'

Statice copes really well in tough conditions, salty water and sandy grounds. So, it's a tough plant and, thanks to breeding and selection, a star as cut flower

Her looks are the reason for breeding and selection, but just a pretty face isn't enough.