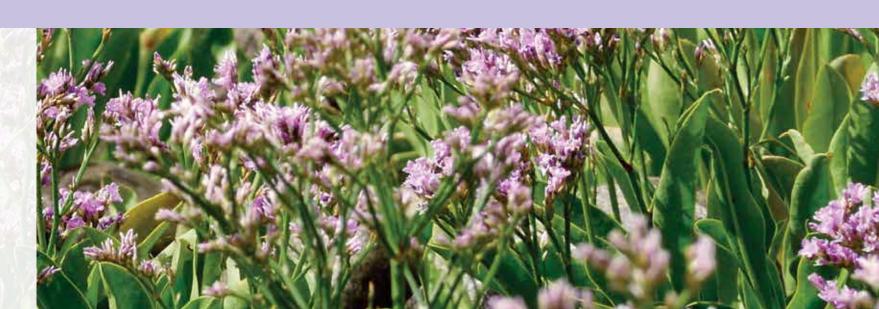

### NATURE X SELECTION = STRONG BEAUTY

Up close, the flowers look like they are made of delicate, thin paper, but guess again; the Limonium sinuatum, or Statice, is a supe strong flower! Just look at the places these plants grow in the wild. If you are on the beach you are likely to spot them. It goes to show why Statice also listens to the name 'sea lavender'

Statice copes really well in tough conditions, salty water and sandy grounds. So, it's a tough plant and, thanks to breeding and selection, a star as cut flower

Her looks are the reason for breeding and selection, but just a pretty face isn't enough.