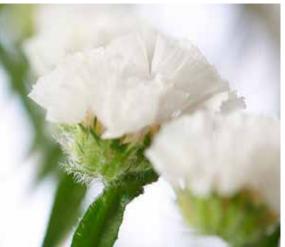

#### colour: White spike size: large length: 75/95 flowering time: medium production: moderate

stem weight: 40/70

#### FROSTY SUN BIRDS™

#### **NEW 2019**

colour: White spike size: large length: 70/90 flowering time: medium production: moderate stem weight: 50/80