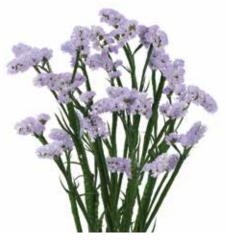

#### DOLCE SUN BIRDS™

colour: Lavender pink spike size: large length: 75/95 flowering time: medium production: high stem weight: 40/70