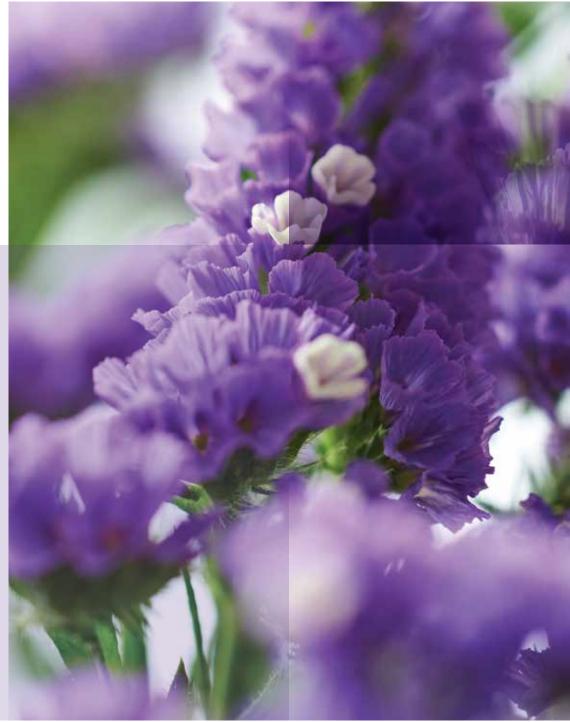

### NATURE X SELECTION = STRONG BEAUTY

Up close, the flowers look like they are made of delicate, thin paper, but guess again; the Limonium sinuatum, or Statice, is a supe strong flower! Just look at the places these plants grow in the wild. If you are on the beach you are likely to spot them. It goes to show why Statice also listens to the name 'sea lavender'