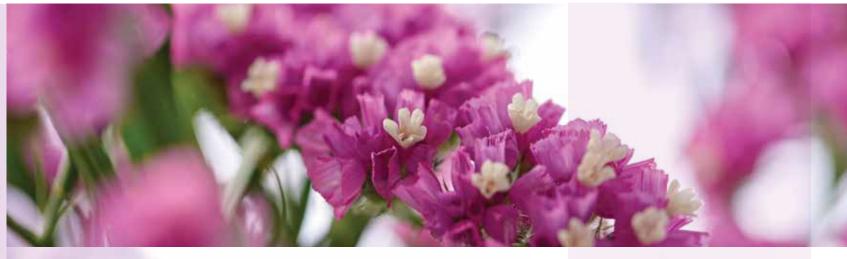

### NATURE X SELECTION = STRONG BEAUTY

Up close, the flowers look like they are made of delicate, thin paper, but guess again; the Limonium sinuatum, or Statice, is a supe strong flower! Just look at the places these plants grow in the wild. If you are on the beach you are likely to spot them. It goes to show why Statice also listens to the name 'sea lavender'

Statice copes really well in tough conditions, salty water and sandy grounds. So, it's a tough plant and, thanks to breeding and selection, a star as cut flower

Her looks are the reason for breeding and selection, but just a pretty face isn't enough.