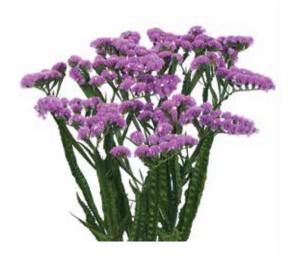

#### CALDO SUN BIRDS®

colour: Hot pink spike size: large length: 70/90 flowering time: medium production: moderate stem weight: 40/70