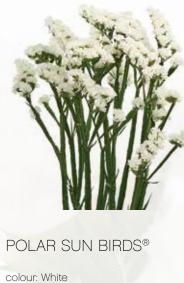

#### colour: White spike size: large length: 75/95 flowering time: medium production: moderate

stem weight: 40/70

#### FROSTY SUN BIRDS™