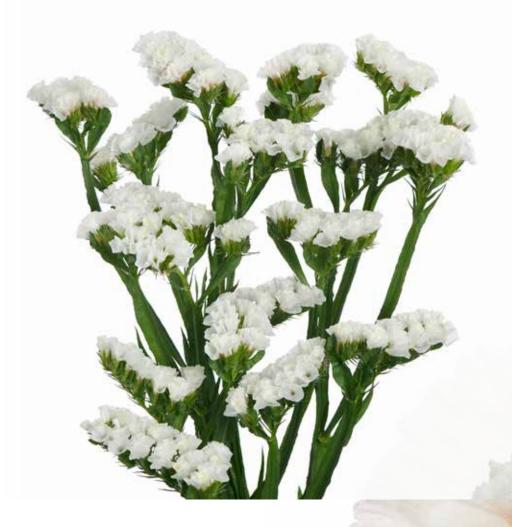

#### colour: White spike size: large length: 75/95 flowering time: medium production: moderate

stem weight: 40/70

#### FROSTY SUN BIRDS™