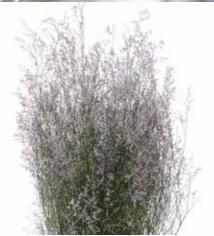

### NATURE X SELECTION = STRONG BEAUTY

Up close, the flowers look like they are made of delicate, thin paper, but guess again; the Limonium sinuatum, or Statice, is a supe strong flower! Just look at the places these plants grow in the wild. If you are on the beach you are likely to spot them. It goes to show why Statice also listens to the name 'sea lavender'

Statice copes really well in tough conditions, salty water and sandy grounds. So, it's a tough plant and, thanks to breeding and selection, a star as cut flower

Her looks are the reason for breeding and selection, but just a pretty face isn't enough.