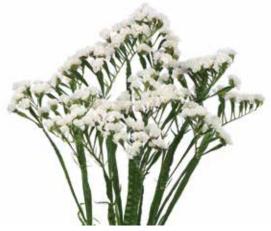

#### SILVERY SUN BIRDS®

colour: White spike size: very large length: 80/100 flowering time: medium-late production: moderate stem weight: 50/80

#### SNOW BIRDSTM

colour: White spike size: large length: 75/95 flowering time: medium-late production: very high stem weight: 30/60