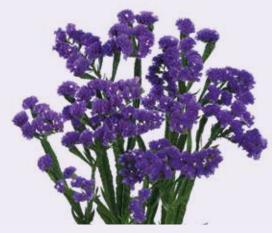

### NATURE X SELECTION = STRONG BEAUTY

Up close, the flowers look like they are made of delicate, thin paper, but guess again; the Limonium sinuatum, or Statice, is a supe strong flower! Just look at the places these plants grow in the wild. If you are on the beach you are likely to spot them. It goes to show why Statice also listens to the name 'sea lavender'

Statice copes really well in tough conditions, salty water and sandy grounds. So, it's a tough plant and, thanks to breeding and selection, a star as cut flower

Her looks are the reason for breeding and selection, but just a pretty face isn't enough.