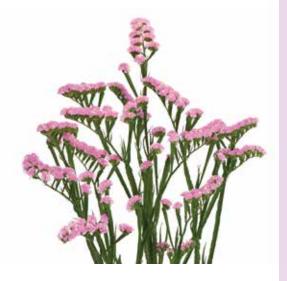

#### DOLCE SUN BIRDS™

colour: Lavender pink spike size: large length: 75/95 flowering time: medium production: high stem weight: 40/70

#### ROSSI SUN BIRDS®

colour: Lavender pink spike size: large length: 75/95 flowering time: early production: high stem weight: 50/80