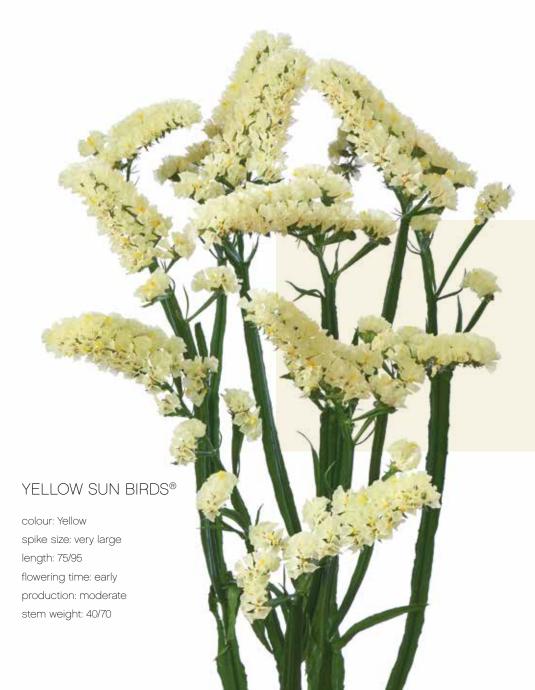

#### SILVERY SUN BIRDS®

colour: White spike size: very large length: 80/100 flowering time: medium-late production: moderate stem weight: 50/80