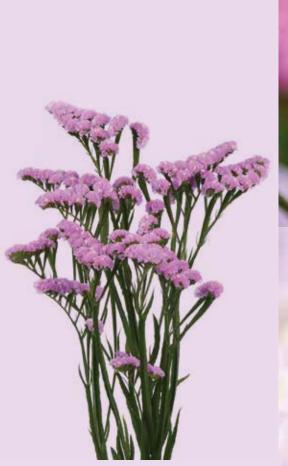

#### RHINE BIRDS™

colour: Violet pink spike size: large length: 75/95 flowering time: medium-late production: very high stem weight: 50/80